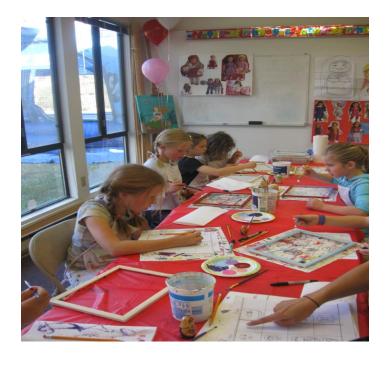

## Monart

Hosted by SLO Monart

What could be better than a two hour kid's party at our studio instead of your house?! Art parties for children emphasize creativity and fun. Our Birthday party package is based on 12 children (including the guest of honor). We provide the art lesson of your choosing, balloons, and a great time!

## Party #1

1 hour customized art project Plus decorated frame

- All art materials
- Party room for 2 hours (Note: can be extended longer for \$50 for each additional 30 minutes)
- Music
- Balloons
- Set up and clean up \$220.00 cost \$12 for extra child.

Party #2

- 1.5 hour customized Acrylic Painting on Canvas art project
- Party room for 2 hours (Note: can be extended longer for \$50 for each additional 30 minutes)
- Music
- Balloons
- Set up and clean up \$280.00 cost \$12 for extra child