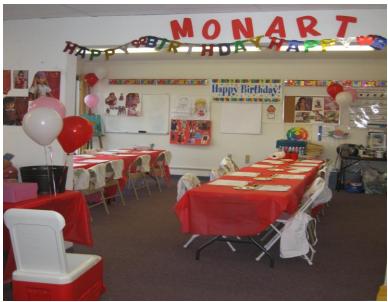

## Monart

Hosted by SLO Monart

What could be better than a two hour kid's party at our studio instead of your house?! Art parties for children emphasize creativity and fun. Our Birthday party package is based on 12 children (including the guest of honor). We provide the art lesson of your choosing, balloons, and a great time!

We also do adult birthday painting parties.

We do corporate team building parties.

You can also just rent our facility and garden for your party!

Just ask us how to customize a party for you or pick one of our parties below.